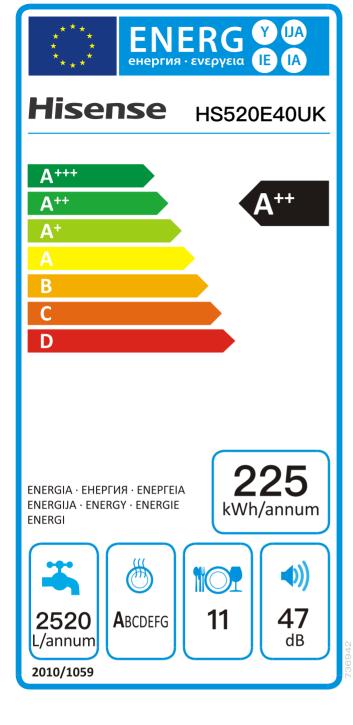

## Product fiche concerning the "COMMISSION DELEGATED REGULATION (EU) No 1059/2010"

| Supplier name or<br>trademark                                                                                                                                                                                                                                                                                                | HISENSE     |
|------------------------------------------------------------------------------------------------------------------------------------------------------------------------------------------------------------------------------------------------------------------------------------------------------------------------------|-------------|
| Model name                                                                                                                                                                                                                                                                                                                   | HS520E40UK  |
| Rated capacity (nb of<br>place settings)                                                                                                                                                                                                                                                                                     | -           |
| Energy efficiency class                                                                                                                                                                                                                                                                                                      | A++         |
| Energy Consumption 225 kWh per year, based on 280 standard cleaning cycles using cold water fill and the consumtion of the low power modes. Actual energy consumtion will depend on how the appliance is used.                                                                                                               |             |
| Energy Consumption of<br>standard cleaning cycle<br>[kWh]                                                                                                                                                                                                                                                                    | 0,782       |
| Weighted power<br>consumption of the off-<br>mode and of the left-on<br>mode [W]                                                                                                                                                                                                                                             | 0,35 / 0,80 |
| Water consumption 2520 litres per year, based on 280 standard cleaning cycles. Actual water consumtion will depend on how the appliance is used.                                                                                                                                                                             |             |
| Drying efficiency class A on a scale from G (least efficient) to A (most efficient)                                                                                                                                                                                                                                          |             |
| "Standard programme" is the standard cleaning<br>cycle to which the information in the label and the<br>fiche relates. This programme is suitable to clean<br>normally soiled tableware, and it is the most efficient<br>programme in terms of combined energy and water<br>consumption. It is indicated as "ECO" programme. |             |
| Programme time for the standard cleaning cycle in min                                                                                                                                                                                                                                                                        | 178         |
| Duration of the left-on<br>mode (T I) [min]                                                                                                                                                                                                                                                                                  |             |
| Noise (dB(A)re pW)                                                                                                                                                                                                                                                                                                           | 47          |
| Built-in appliance                                                                                                                                                                                                                                                                                                           | No          |